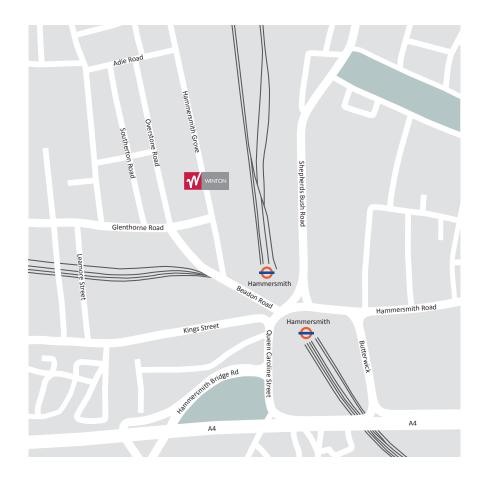

## BY ROAD

Grove House is best approached from the north end of Hammersmith Grove or from Glenthorne Road and is not located within the Congestion Charging Zone.

You can be dropped off and collected from the main door of Grove House; Reception desk will be happy to call a taxi for your return journey.

## **BY PUBLIC TRANSPORT**

Hammersmith Underground Station (Hammersmith & City and Circle lines) 2 mins walk

Turn right out of the station onto Beadon Road and take the first right onto Hammersmith Grove.

Hammersmith Underground Station and Bus Station (Piccadilly and District lines) 5 mins walk

Cross Hammersmith Broadway and walk straight ahead down Beadon Road. Take the first right onto Hammersmith Grove.

## WINTON

Grove House, 27 Hammersmith Grove, London W6 ONE T +44 (0)20 8576 5800

wintoncapital.com